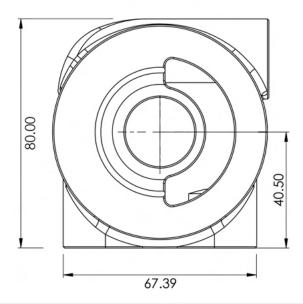

## What's Included

- 1x HEL Thermostatic Oil Filter Sandwich Plate
- 1x Built-In Thermostatic Valve
- 1x Threaded Centre Bolt
- 1x Nitrile O-Ring
- \*Dimensions below are shown in millimeters (mm)