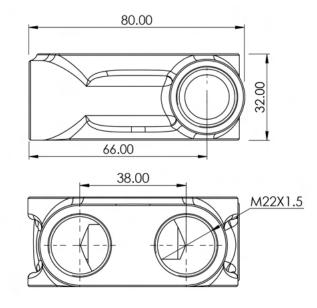

## What's Included

- 1x HEL Thermostatic Oil Filter Sandwich Plate
- 1x Built-In Thermostatic Valve
- 1x Threaded Centre Bolt
- 1x Nitrile O-Ring
- \*Dimensions below are shown in millimeters (mm)