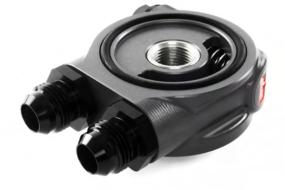

## What's Included

- 1x HEL Thermostatic Oil Filter Sandwich Plate
- 1x Built-In Thermostatic Valve
- 1x Threaded Centre Bolt
- 1x Nitrile O-Ring
- \*Dimensions below are shown in millimeters (mm)