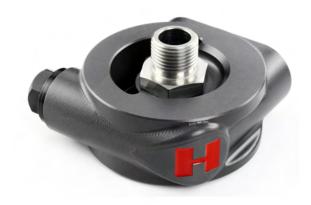

## What's Included

- 1x HEL Thermostatic Oil Filter Sandwich Plate
- 1x Built-In Thermostatic Valve
- 1x Threaded Centre Bolt
- 1x Nitrile O-Ring
- \*Dimensions below are shown in millimeters (mm)