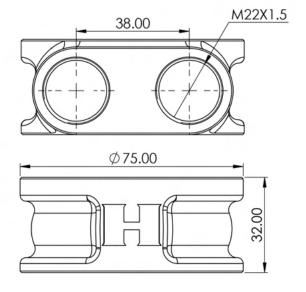

## What's Included

- 1x HEL Non-Thermostatic Oil Filter Sandwich Plate
- 1x Threaded Centre Bolt
- 1x Nitrile O-Ring

\*Dimensions below are shown in millimeters (mm)