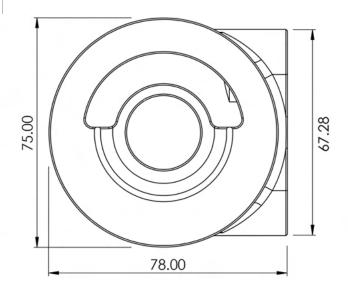

## What's Included

- 1x HEL Non-Thermostatic Oil Filter Sandwich Plate
- 1x Threaded Centre Bolt
- 1x Nitrile O-Ring

\*Dimensions below are shown in millimeters (mm)